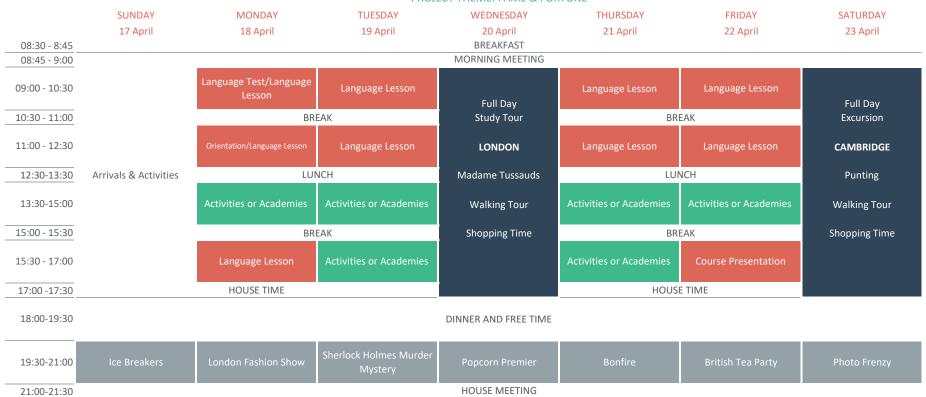

### PROJECT THEME: FANTASTIC FESTIVALS

SAMPLE TIMETABLE WEEK FOUR

ST ALBANS SCHOOL